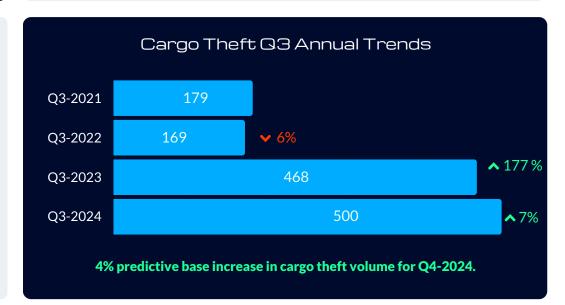

## Q3-2024 CARGO THEFT TRENDS - US

Increase in Total Cargo Thefts vs Q2-2024

Average Loss Value

\$176,290

Average Cargo Thefts per Day

**Total Recorded Cargo Thefts** 

Average Cargo Thefts per Month

167