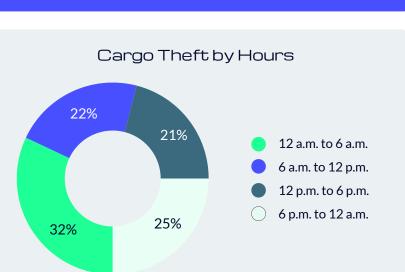

## Q3-2024 CARGO THEFT TRENDS - US

Increase in Total Cargo Thefts vs Q2-2024

Average Loss Value

\$176,290

Average Cargo Thefts per Day

**Total Recorded Cargo Thefts** 

Average Cargo Thefts per Month

167