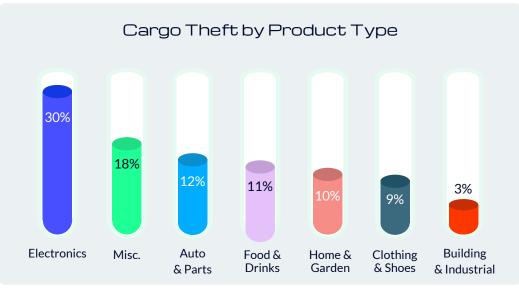

## Q3-2024 CARGO THEFT TRENDS - US

Increase in Total Cargo Thefts vs Q2-2024

Average Loss Value

\$176,290

Average Cargo Thefts per Day

**Total Recorded Cargo Thefts** 

Average Cargo Thefts per Month

167