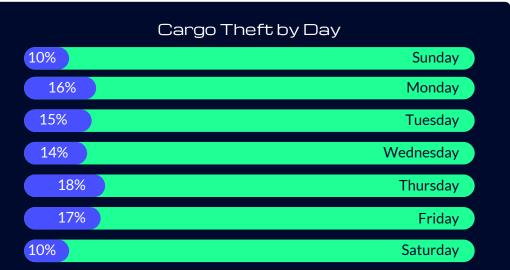

## Q3-2024 CARGO THEFT TRENDS - US

Increase in Total Cargo Thefts vs Q2-2024

Average Loss Value

\$176,290

Average Cargo Thefts per Day

**Total Recorded Cargo Thefts** 

Average Cargo Thefts per Month

167