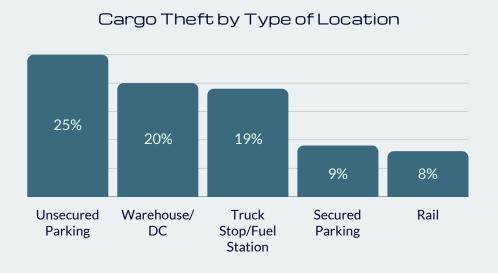

## Q3-2024 CARGO THEFT TRENDS - US

Increase in Total Cargo Thefts vs Q2-2024

Average Loss Value

\$176,290

Average Cargo Thefts per Day

**Total Recorded Cargo Thefts** 

Average Cargo Thefts per Month

167