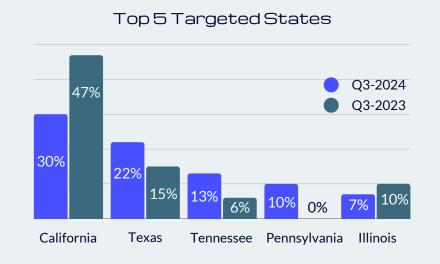

## Q3-2024 CARGO THEFT TRENDS - US

Increase in Total Cargo Thefts vs Q2-2024

Average Loss Value

\$176,290

Average Cargo Thefts per Day

**Total Recorded Cargo Thefts** 

Average Cargo Thefts per Month

167

















Despite the drivers' attempt to thwart recovery efforts by switching the tractor on the trailers and opening packages, Overhaul's team was able to provide live locations and photos of the trailers to the responding officers, leading to the successful recovery of both trailers.

This success story is a testament to Overhaul's commitment to providing top-notch logistics risk management services to prevent cargo loss through theft, quality, or other issues while in transit across all modes of transport.