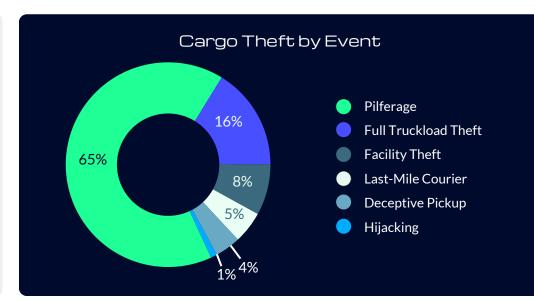

## Q3-2024 CARGO THEFT TRENDS - US

Increase in Total Cargo Thefts vs Q2-2024

Average Loss Value

\$176,290

Average Cargo Thefts per Day

**Total Recorded Cargo Thefts** 

Average Cargo Thefts per Month

167

















Despite the drivers' attempt to thwart recovery efforts by switching the tractor on the trailers and opening packages, Overhaul's team was able to provide live locations and photos of the trailers to the responding officers, leading to the successful recovery of both trailers.

This success story is a testament to Overhaul's commitment to providing top-notch logistics risk management services to prevent cargo loss through theft, quality, or other issues while in transit across all modes of transport.